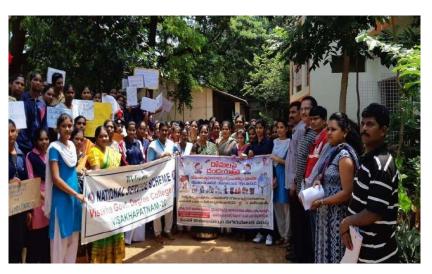

# EVENTORGANIZEDREPORT (2018-2019)

| Title of the Activity      | Rally on DomalapaiDandayatra                                                                                                                                                                                                                                                                                                                         |
|----------------------------|------------------------------------------------------------------------------------------------------------------------------------------------------------------------------------------------------------------------------------------------------------------------------------------------------------------------------------------------------|
| Date of Activity Organized | 20.09.2018                                                                                                                                                                                                                                                                                                                                           |
| Name of Department         | NSS and NCC, GVMC                                                                                                                                                                                                                                                                                                                                    |
|                            | Dr.S.Shobha Rani Principal                                                                                                                                                                                                                                                                                                                           |
| Chairperson                |                                                                                                                                                                                                                                                                                                                                                      |
| Co-ordinator               | Dr.K.Geetanjali&                                                                                                                                                                                                                                                                                                                                     |
| Co-or diffactor            | Sri.SVS Prasad                                                                                                                                                                                                                                                                                                                                       |
| No. of Participants        | 300                                                                                                                                                                                                                                                                                                                                                  |
| Objective of the Activity  | To create awareness amount people about breeding of mosquitoes and controlling methods to prevents mosquitoes.                                                                                                                                                                                                                                       |
| Programme report           | An awareness rally has been conducted on DomalapiDandayatra in collaboration with GVMC at adopted villages on 20.09.2018 Principal Dr. S. Shobha Rani started the rally slogans and placards has been displayed by the NSS volunteers, Sri. D. Chittibabu Zonal commissioner, Dr. S. Sudhakar, Sanitary officer and staff participated in the rally. |
| Outcome of the Activity    | The rally was aimed to sensitize the people about malaria, Dengue and other Mosquito caused diseases.                                                                                                                                                                                                                                                |

# National Service Scheme in collaboration with Grater Visakha Municipal Corporation

**Rally on DomalapaiDandayatra -** To create awareness amount people about breeding of mosquitoes and controlling methods to prevents mosquitoes.